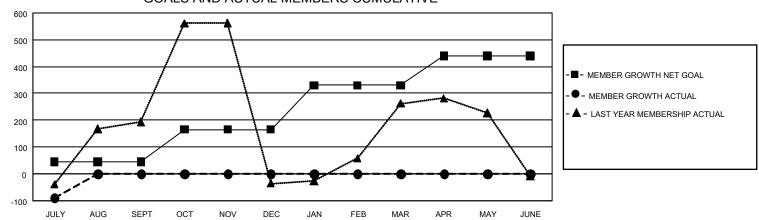

## GOALS AND ACTUAL MEMBERS CUMULATIVE

| DROPPED CLUBS: 3 |     | 56 CLUBS OF 346 ADDED 1 OR MORE | GENDER DISTRIBUTION             |                |       |
|------------------|-----|---------------------------------|---------------------------------|----------------|-------|
|                  |     | NEW MEMBERS                     | MALE                            | 4,396 (43.94%) |       |
|                  |     |                                 | FEMALE                          | 5,608 (56.06%) |       |
| DROPPED MEMBERS  |     |                                 |                                 |                |       |
| DECEASED         | 7   | CLICK HERE FOR CUMULATIVE       | TOTAL FAMILY UNIT MEMBERS       |                | 2,264 |
| CLUB CANCELLED 0 |     | MEMBERSHIP DATA                 |                                 |                | 4 000 |
| OTHER            | 308 |                                 | FAMILY MEMBERS PAYING HALF DUES |                | 1,262 |
| TOTAL            | 315 |                                 |                                 |                |       |

## GMT Constitutional Area 7, Group C

REPORT DOES NOT INCLUDE CLUBS IN UNDISTRICTED AREAS.

| Clubs         |               |             |               | Members               |                        |                         |                                                    |  |
|---------------|---------------|-------------|---------------|-----------------------|------------------------|-------------------------|----------------------------------------------------|--|
|               | RESULTS FOR   | R 2020-2021 |               | RESULTS FOR 2020-2021 |                        |                         |                                                    |  |
| QUARTER       | NEW CLUB GOAL | NEW CLUBS   | DROPPED CLUBS | QUARTER MEME          | BER GROWTH NET<br>GOAL | MEMBER GROWTH<br>ACTUAL | DROPPED<br>MEMBERS ACTUAL<br>(including transfers) |  |
| JULY/AUG/SEPT | 6             | 0           | 3             | JULY/AUG/SEPT         | 45                     | 251                     | 316                                                |  |
| OCT/NOV/DEC   | 12            | 0           | 0             | OCT/NOV/DEC           | 120                    | 0                       | 0                                                  |  |
| JAN/FEB/MAR   | 18            | 0           | 0             | JAN/FEB/MAR           | 165                    | 0                       | 0                                                  |  |
| APR/MAY/JUNE  | 12            | 0           | 0             | APR/MAY/JUNE          | 110                    | 0                       | 0                                                  |  |