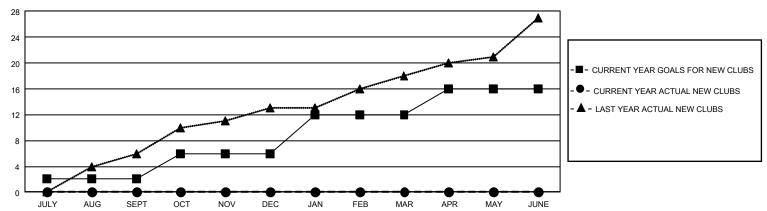

## GOALS AND ACTUAL NEW CLUBS CUMULATIVE

## GMT Constitutional Area 7, Group C

REPORT DOES NOT INCLUDE CLUBS IN UNDISTRICTED AREAS.

| Clubs         |               |             |               | Members               |                        |                         |                                                    |  |
|---------------|---------------|-------------|---------------|-----------------------|------------------------|-------------------------|----------------------------------------------------|--|
|               | RESULTS FOR   | R 2020-2021 |               | RESULTS FOR 2020-2021 |                        |                         |                                                    |  |
| QUARTER       | NEW CLUB GOAL | NEW CLUBS   | DROPPED CLUBS | QUARTER MEME          | BER GROWTH NET<br>GOAL | MEMBER GROWTH<br>ACTUAL | DROPPED<br>MEMBERS ACTUAL<br>(including transfers) |  |
| JULY/AUG/SEPT | 6             | 0           | 3             | JULY/AUG/SEPT         | 45                     | 251                     | 316                                                |  |
| OCT/NOV/DEC   | 12            | 0           | 0             | OCT/NOV/DEC           | 120                    | 0                       | 0                                                  |  |
| JAN/FEB/MAR   | 18            | 0           | 0             | JAN/FEB/MAR           | 165                    | 0                       | 0                                                  |  |
| APR/MAY/JUNE  | 12            | 0           | 0             | APR/MAY/JUNE          | 110                    | 0                       | 0                                                  |  |